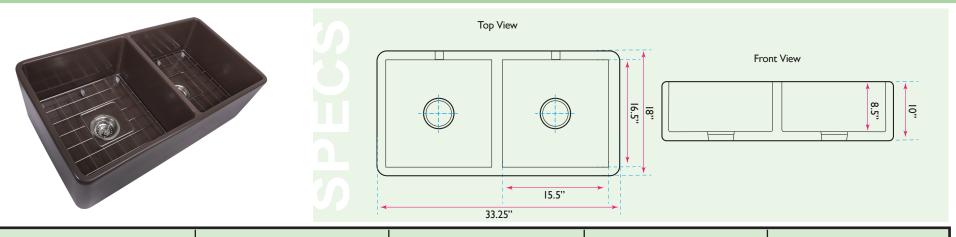

## Cape Collection Premium Fireclay Farmhouse Apron Sink

## model: T-FCFS33CB-DBL

www.NantucketSinksUSA.com info@nantucketsinksusa.com

| OVERALL DIMENSIONS | INTERIOR BOWL | APRON HEIGHT | INTERIOR BOWL DEPTH | DRAIN DIMENSIONS |
|--------------------|---------------|--------------|---------------------|------------------|
| 33.25" x 18"       | 15.5" x 16.6" | 10"          | 8.5"                | 3.5" Opening     |