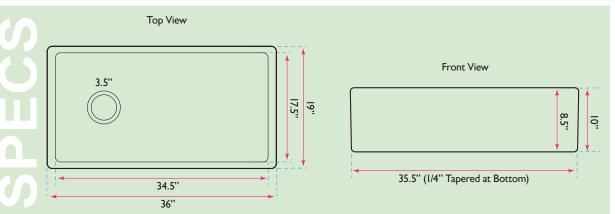

## Cape Collection Premium Fireclay Farmhouse Apron Kitchen Sink

model:

T-FCFS36

www.NantucketSinksUSA.com info@nantucketsinksusa.com

| OVERALL DIMENSIONS | INTERIOR BOWL | APRON HEIGHT | INTERIOR BOWL DEPTH | DRAIN DIMENSIONS      |
|--------------------|---------------|--------------|---------------------|-----------------------|
| 36" x 19"          | 34.5" x 17.5" | 10"          | 8.5"                | 3.5" Standard Opening |