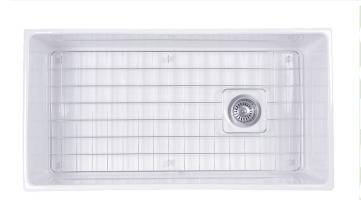

## Cape Collection Premium Fireclay Farmhouse Apron Kitchen Sink

model:

T-FCFS36

www.NantucketSinksUSA.com info@nantucketsinksusa.com

| OVERALL DIMENSIONS | INTERIOR BOWL | APRON HEIGHT | INTERIOR BOWL DEPTH | DRAIN DIMENSIONS      |
|--------------------|---------------|--------------|---------------------|-----------------------|
| 36" x 19"          | 34.5" x 17.5" | 10"          | 8.5"                | 3.5" Standard Opening |

## **FEATURES:**

- Custom cabinet base required Heavy 2 person lift recommended
- Fireclay is hygienic with a glazed surface that inhibits bacterial growth better than stainless steel
- Includes bottom grid and drain (offset drain opening)
- Due to firing process, shrinking will occur -Nominal dimensions may vary by .25"
- Limited warranty
- Professional installation recommended
- Template not included
- Made in Turkey
- Corner Radius: Outside 35mm/Inside 16mm
- Reversible drain can be placed on right or left