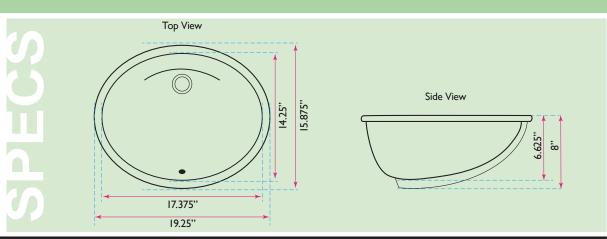

## **Great Point Collection**

Vitreous China Bath Undermount Sink in Bisque

model:

UM-17x14-B-K

www.NantucketSinksUSA.com info@nantucketsinksusa.com

| OVERALL DIMENSIONS | INTERIOR BOWL(S) | EXTERIOR BOWL DEPTH | INTERIOR BOWL DEPTH | DRAIN DIMENSIONS |
|--------------------|------------------|---------------------|---------------------|------------------|
| 19.25" x 15.875"   | 17.375" x 14.25" | 8"                  | 6.625"              | 1.75" Opening    |