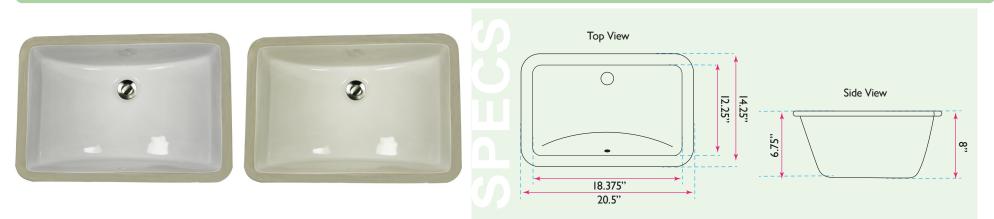

## model: UM-18x12-W / UM-18x12-B

www.NantucketSinksUSA.com info@nantucketsinksusa.com

| OVERALL DIMENSIONS | INTERIOR BOWL          | BOWL DEPTH            | DRAIN OPENING | OVERFLOW |
|--------------------|------------------------|-----------------------|---------------|----------|
| 20.5" x 14.25"     | 18.375" x 12.25" (top) | 8"(ext.); 6.75"(int.) | 1.75" Opening | Yes      |

## **FEATURES**:

Vitreous China undermount with porcelain enamel glaze;

easy to clean

- With Overflow
- Limited lifetime manufacturer's warranty
- 1.75" Standard drain not included
- Fits a 24" cabinet base minimum
- Nominal Dimensions actual may vary by 1/4"
- Template and mounting clips included