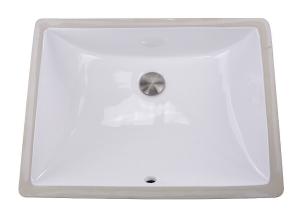

## **Great Point Collection**

Vitreous China Bath Undermount Rectangular White Sink

model:

UM-18x13-W

www.NantucketSinksUSA.com info@nantucketsinksusa.com

S D E C S

| OVERALL DIMENSIONS | INTERIOR BOWL | BOWL DEPTH           | DRAIN OPENING | OVERFLOW |
|--------------------|---------------|----------------------|---------------|----------|
| 20" x 15"          | 18" x 13"     | 7.5"(ext.); 6"(int.) | 1.75" Opening | Yes      |

## **FEATURES:**

- Vitreous China undermount with porcelain enamel glaze; easy to clean
- With Overflow
- Limited lifetime manufacturer's warranty
- Fits 21" cabinet base minimum
- 1.75" Standard drain not included
- Nominal Dimensions actual may vary by 1/4"
- Template and mounting clips included