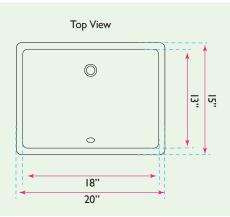

## **Great Point Collection**

Vitreous China Bath Undermount Rectangular White Sink

model:

UM-18x13-W

www.NantucketSinksUSA.com info@nantucketsinksusa.com

S D E C S

| OVERALL DIMENSIONS | INTERIOR BOWL | BOWL DEPTH           | DRAIN OPENING | OVERFLOW |
|--------------------|---------------|----------------------|---------------|----------|
| 20" x 15"          | 18" x 13"     | 7.5"(ext.); 6"(int.) | 1.75" Opening | Yes      |

## **FEATURES:**

- Vitreous China undermount with porcelain enamel glaze; easy to clean
- With Overflow
- Limited lifetime manufacturer's warranty
- Fits 21" cabinet base minimum
- 1.75" Standard drain not included
- Nominal Dimensions actual may vary by 1/4"
- Template and mounting clips included