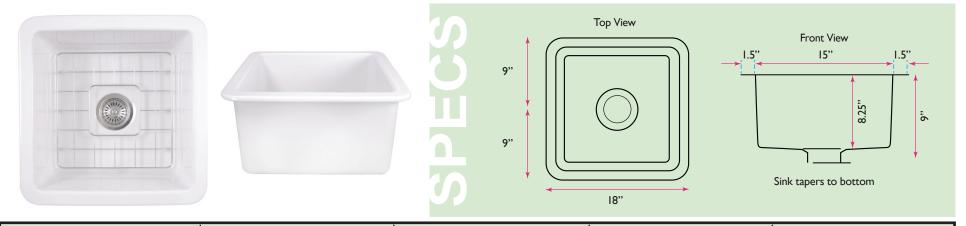

## Cape Collection 18 Inch Undermount Fireclay Kitchen Sink

model:

**WELLFLEET-1818W** 

www.NantucketSinksUSA.com info@nantucketsinksusa.com

| OVERALL DIMENSIONS | INTERIOR BOWL     | BOWL DEPTH | COMPATIBLE GRID(S) | DRAIN DIMENSIONS |
|--------------------|-------------------|------------|--------------------|------------------|
| 18" x 18" x 9"     | 15" x 15" x 8.25" | 8.25       | Included           | 3.5" Opening     |