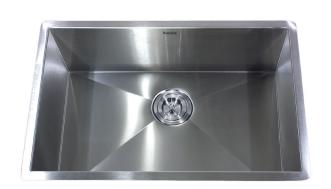

## **Pro Series Collection**

28 Inch Large Rectangle Single Bowl Undermount Zero Radius Stainless Steel Kitchen Sink

model:

ZR2818-16

www.NantucketSinksUSA.com info@nantucketsinksusa.com

| OVERALL DIMENSIONS | INTERIOR BOWL | BOWL DEPTH | BOTTOM GRID(S) | REVERSE MODEL |
|--------------------|---------------|------------|----------------|---------------|
| 28" x 18"          | 26" x 16"     | 10"        | BG2616         | N/A           |

## **FEATURES:**

- Premium 304, 16 gauge stainless steel kitchen sink
- Colander drain and grid included (Lux accessory pkg.)
- Brushed satin finish
- Limited lifetime manufacturer's warranty
- Insulated to reduce condensation
- Rubber padding is applied for noise reduction
- Fits 30" cabinet base minimum
- 3.5" Standard drain opening
- Professional installation recommended
- Template included