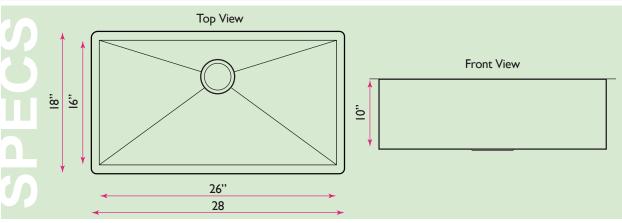

## **Pro Series Collection**

28 Inch Large Rectangle Single Bowl Undermount Zero Radius Stainless Steel Kitchen Sink

model:

ZR2818-16

www.NantucketSinksUSA.com info@nantucketsinksusa.com

| OVERALL DIMENSIONS | INTERIOR BOWL | BOWL DEPTH | BOTTOM GRID(S) | REVERSE MODEL |
|--------------------|---------------|------------|----------------|---------------|
| 28" x 18"          | 26" x 16"     | 10"        | BG2616         | N/A           |