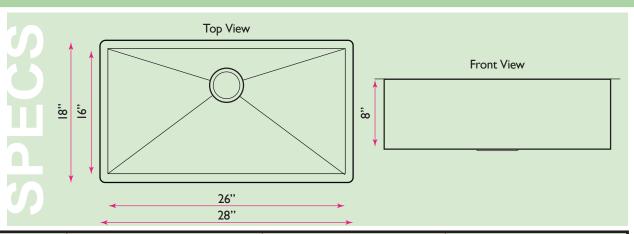

## **Pro Series Collection**

28 Inch Large Rectangle Single Bowl Undermount Zero Radius Stainless Steel Kitchen Sink

model:

ZR2818-8-16

www.NantucketSinksUSA.com info@nantucketsinksusa.com

| OVERALL DIMENSIONS | INTERIOR BOWL | BOWL DEPTH | BOTTOM GRID(S) | REVERSE MODEL |
|--------------------|---------------|------------|----------------|---------------|
| 28" x 18"          | 26" x 16"     | 8"         | BG2616         | N/A           |