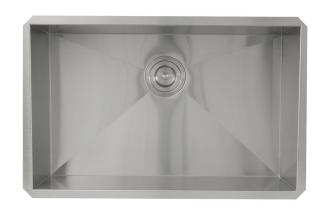

## **Pro Series Collection**

28 Inch Large Rectangle Single Bowl Undermount Zero Radius Stainless Steel Kitchen Sink

model:

ZR2818-8-16

www.NantucketSinksUSA.com info@nantucketsinksusa.com

| OVERALL DIMENSIONS | INTERIOR BOWL | BOWL DEPTH | BOTTOM GRID(S) | REVERSE MODEL |
|--------------------|---------------|------------|----------------|---------------|
| 28" x 18"          | 26" x 16"     | 8"         | BG2616         | N/A           |

## **FEATURES:**

- Premium 304, 16 gauge stainless steel kitchen sink
- Colander drain and grid included (Lux accessory pkg.)
- Brushed satin finish
- Limited lifetime manufacturer's warranty
- Insulated to reduce condensation
- Rubber padding is applied for noise reduction
- 3.5" Standard drain opening
- Fits 30" cabinet base minimum
- Professional installation included