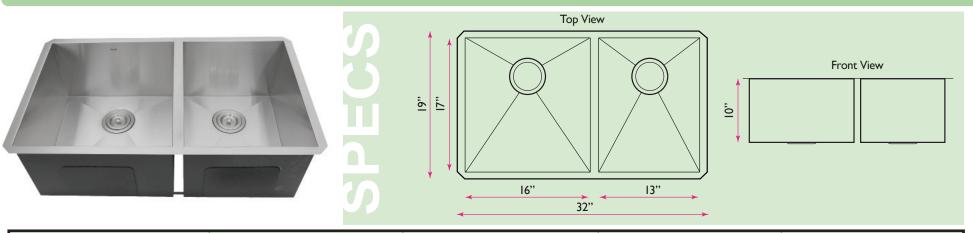

## **Pro Series Collection**

32 Inch 60/40 Offset Double Bowl Undermount Zero Radius Stainless Steel Kitchen Sink

## model: **ZR3219-OS-16**

www.NantucketSinksUSA.com info@nantucketsinksusa.com

| OVERALL DIMENSIONS | LARGE BOWL | SMALL BOWL | BOTTOM GRID(S)   | REVERSE MODEL |
|--------------------|------------|------------|------------------|---------------|
| 32" x 19"          | 16" x 17"  | 13" x 17"  | BG3219L, BG3219S | N/A           |