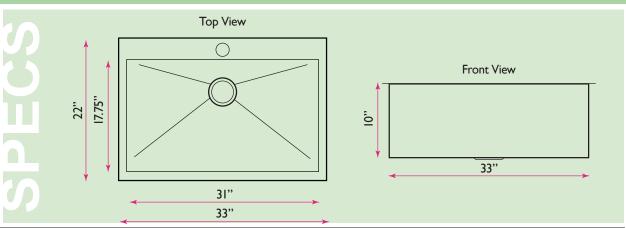

| OVERALL DIMENSIONS | INTERIOR BOWL | BOWL DEPTH | BOTTOM GRID(S) | REVERSE MODEL |
|--------------------|---------------|------------|----------------|---------------|
| 33" x 22"          | 31" x 17.75"  | 10"        | BG3017         | N/A           |