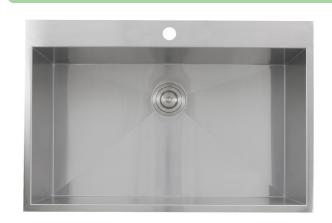

## **Pro Series Collection**

33 Inch Large Rectangle Single Bowl Self Rimming Zero Radius Stainless Steel Drop In Kitchen Sink (1 Hole)

Nantucket s I N K S

model:

ZR3322-S-16

www.NantucketSinksUSA.com info@nantucketsinksusa.com

## **FEATURES:**

- Premium 304, 16 gauge stainless steel kitchen sink
- Colander drain and grid included (Lux accessory pkg.)
- Brushed satin finish
- Limited lifetime manufacturer's warranty
- Insulated to reduce condensation
- Rubber padding is applied for noise reduction