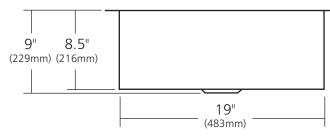

### **PRODUCT DETAILS**

- 21.5" x 16" x 9" OD (546mm x 406mm x 229mm)
- 19" x 13.5" x 8.5" ID (483mm x 343mm x 216mm)
- Hand hammered 16 gauge recycled copper
- 3.5" (89mm) drain opening
- Dimensions are not exact and may vary  $\pm .5$ " (13mm)