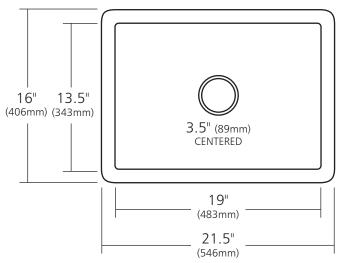

### **PRODUCT DETAILS**

- 21.5" x 16" x 9" OD (546mm x 406mm x 229mm)
- 19" x 13.5" x 8.5" ID (483mm x 343mm x 216mm)
- Hand hammered 16 gauge recycled copper
- 3.5" (89mm) drain opening
- Dimensions are not exact and may vary  $\pm .5$ " (13mm)