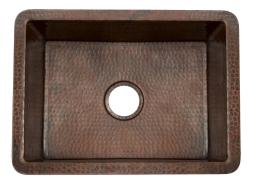

# SPECIFICATIONS

# COCINA 21

Cocina Series





FRONT VIEW





CPK278 Antique CPK578 Brushed Nickel

### **PRODUCT DETAILS**

- 21.5" x 16" x 9" OD (546mm x 406mm x 229mm)
- 19" x 13.5" x 8.5" ID (483mm x 343mm x 216mm)
- Hand hammered 16 gauge recycled copper
- 3.5" (89mm) drain opening
- Dimensions are not exact and may vary  $\pm .5$ " (13mm)

# INSTALLATION

• Undermount

#### **COORDINATING PRODUCTS**

- Drains: DR320 or DR340
- Bottom Grid: GR1813

## STANDARDS COMPLIANCE

• UPC/cUPC compliant

#### **IMPORTANT**

Due to the handcrafted nature of this product, it will vary in finish, texture, hammering, and other details. Dimensions may vary up to .5" (13mm). We strongly recommend waiting for the actual product before making any installation cuts.