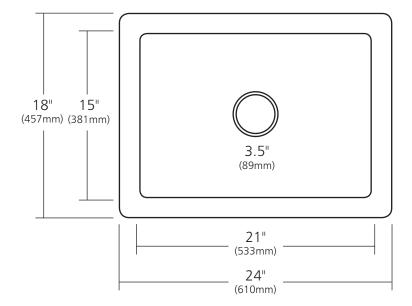

# **COCINA 24**

Cocina Series

**TOP VIEW** 

CPK279- Antique CPK579- Brushed Nickel

# **PRODUCT DETAILS**

- 24" x 18" x 10.5" OD (610mm x 457mm x 267mm)
- $21" \times 15" \times 10" ID$  (533mm x 381mm x 254mm)
- Hand hammered 16 gauge recycled copper
- 3.5" (89mm) drain opening
- Dimensions are not exact and may vary  $\pm .5$ " (13mm)