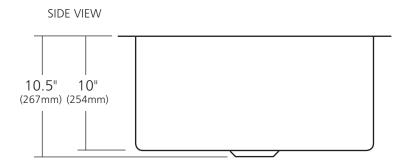

# **PRODUCT DETAILS**

- 24" x 18" x 10.5" OD (610mm x 457mm x 267mm)
- $21" \times 15" \times 10" ID$  (533mm x 381mm x 254mm)
- Hand hammered 16 gauge recycled copper
- 3.5" (89mm) drain opening
- Dimensions are not exact and may vary  $\pm .5$ " (13mm)