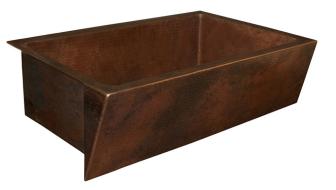

#### **PRODUCT DETAILS**

- 33" x 22" x 10.5" OD (838mm x 559mm x 267mm)
- $30" \times 18.75" \times 10" ID$  (762mm x 476mm x 254mm)
- Hand hammered 16 gauge recycled copper
- Apron extends 2.75" (70mm) on sides
- 3.5" (89mm) drain opening
- Dimensions are not exact and may vary  $\pm .5^{\rm \prime\prime}$  (13mm)

### **IMPORTANT**

Due to the handcrafted nature of this product, it will vary in finish, texture, hammering, and other details. Dimensions may vary up to .5" (13mm). We strongly recommend waiting for the actual product before making any installation cuts.