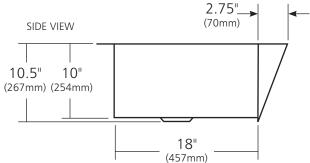

#### **PRODUCT DETAILS**

- 33" x 22" x 10.5" OD (838mm x 559mm x 267mm)
- $30" \times 18.75" \times 10" ID$  (762mm x 476mm x 254mm)
- Hand hammered 16 gauge recycled copper
- Apron extends 2.75" (70mm) on sides
- 3.5" (89mm) drain opening
- Dimensions are not exact and may vary  $\pm .5^{\rm \prime\prime}$  (13mm)

### **IMPORTANT**

Due to the handcrafted nature of this product, it will vary in finish, texture, hammering, and other details. Dimensions may vary up to .5" (13mm). We strongly recommend waiting for the actual product before making any installation cuts.