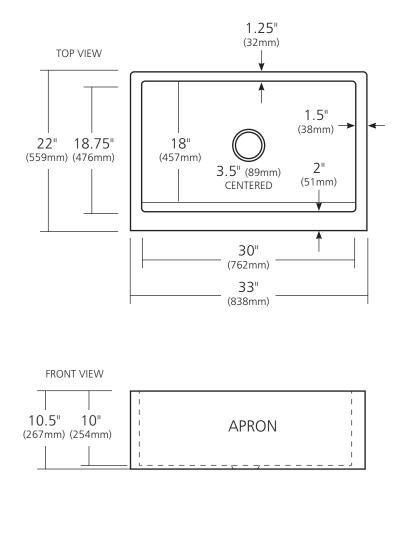

#### **PRODUCT DETAILS**

- 33" x 22" x 10.5" OD (838mm x 559mm x 267mm)
- $30" \times 18.75" \times 10" ID$  (762mm x 476mm x 254mm)
- Hand hammered 16 gauge recycled copper
- Apron extends 2.75" (70mm) on sides
- 3.5" (89mm) drain opening
- Dimensions are not exact and may vary  $\pm .5^{\rm \prime\prime}$  (13mm)

### **IMPORTANT**

Due to the handcrafted nature of this product, it will vary in finish, texture, hammering, and other details. Dimensions may vary up to .5" (13mm). We strongly recommend waiting for the actual product before making any installation cuts.