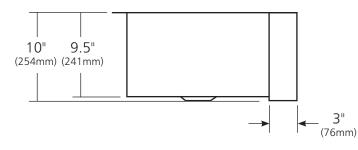

### **PRODUCT DETAILS**

- 30" x 18.5" x 10" OD (762mm x 470mm x 254mm)
- 27" x 15.5" x 9.5" ID (686mm x 394mm x 241mm)
- Hand hammered 16 gauge recycled copper
- Apron extends 3" (76mm) on sides
- 3.5" (89mm) drain opening
- Dimensions are not exact and may vary  $\pm .5$ " (13mm)