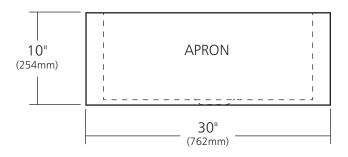

### **PRODUCT DETAILS**

- 30" x 18.5" x 10" OD (762mm x 470mm x 254mm)
- 27" x 15.5" x 9.5" ID (686mm x 394mm x 241mm)
- Hand hammered 16 gauge recycled copper
- Apron extends 3" (76mm) on sides
- 3.5" (89mm) drain opening
- Dimensions are not exact and may vary  $\pm .5$ " (13mm)