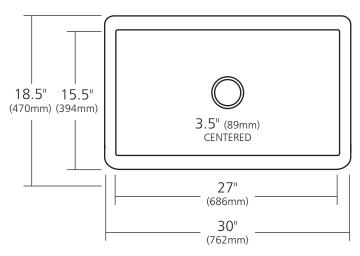

### **PRODUCT DETAILS**

- 30" x 18.5" x 10" OD (762mm x 470mm x 254mm)
- 27" x 15.5" x 9.5" ID (686mm x 394mm x 241mm)
- Hand hammered 16 gauge recycled copper
- Apron extends 3" (76mm) on sides
- 3.5" (89mm) drain opening
- Dimensions are not exact and may vary  $\pm .5$ " (13mm)