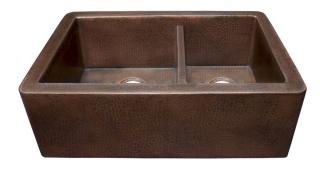

# **FARMHOUSE DUET**

Farmhouse Series

CPK276 Antique CPK576 Brushed Nickel

## **PRODUCT DETAILS**

- 33" x 22" x 10.5" OD (838mm x 559mm x 267mm)
- Lg Basin: 16.75" x 18" x 10" ID (425mm x 457mm x 254mm)
- Sm Basin: 11.75" x 18" x 10" ID (298mm x 457mm x 254mm)
- Hand hammered 16 gauge recycled copper
- Apron extends 3" (76mm) on sides
- 3.5" (89mm) drain opening
- Dimensions are not exact and may vary  $\pm .5$ " (13mm)