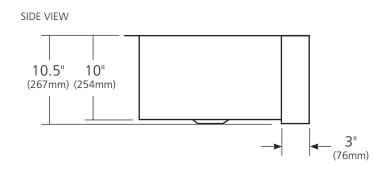

## **PRODUCT DETAILS**

- 33" x 22" x 10.5" OD (838mm x 559mm x 267mm)
- Lg Basin: 16.75" x 18" x 10" ID (425mm x 457mm x 254mm)
- Sm Basin: 11.75" x 18" x 10" ID (298mm x 457mm x 254mm)
- Hand hammered 16 gauge recycled copper
- Apron extends 3" (76mm) on sides
- 3.5" (89mm) drain opening
- Dimensions are not exact and may vary  $\pm .5$ " (13mm)