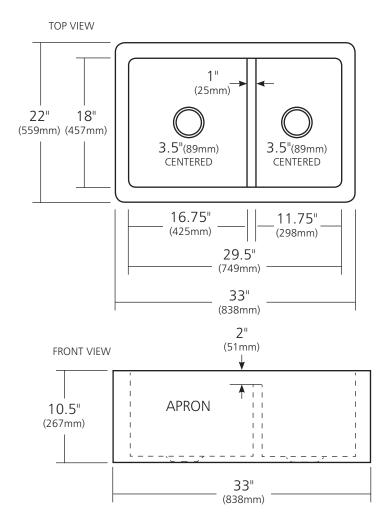

## **PRODUCT DETAILS**

- 33" x 22" x 10.5" OD (838mm x 559mm x 267mm)
- Lg Basin: 16.75" x 18" x 10" ID (425mm x 457mm x 254mm)
- Sm Basin: 11.75" x 18" x 10" ID (298mm x 457mm x 254mm)
- Hand hammered 16 gauge recycled copper
- Apron extends 3" (76mm) on sides
- 3.5" (89mm) drain opening
- Dimensions are not exact and may vary  $\pm .5$ " (13mm)