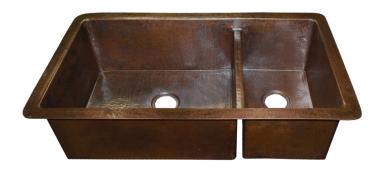

# **COCINA DUET PRO**

Cocina Series

CPK277 Antique CPK577 Brushed Nickel

#### **PRODUCT DETAILS**

- 40" x 21" x 10.5" OD (1016mm x 533mm x 267mm)
- Lg Basin: 24" x 18" x 10" ID (610mm x 437mm x 254mm)
- Sm Basin: 11.75" x 18" x 10" ID (298mm x 437mm x 254mm)
- Hand hammered 16 gauge recycled copper
- 3.5" (89mm) drain opening
- Dimensions are not exact and may vary  $\pm .5$ " (13mm)