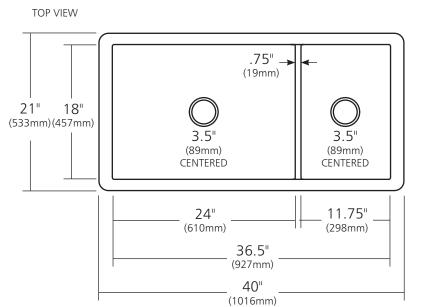

#### **PRODUCT DETAILS**

- 40" x 21" x 10.5" OD (1016mm x 533mm x 267mm)
- Lg Basin: 24" x 18" x 10" ID (610mm x 437mm x 254mm)
- Sm Basin: 11.75" x 18" x 10" ID (298mm x 437mm x 254mm)
- Hand hammered 16 gauge recycled copper
- 3.5" (89mm) drain opening
- Dimensions are not exact and may vary  $\pm .5$ " (13mm)