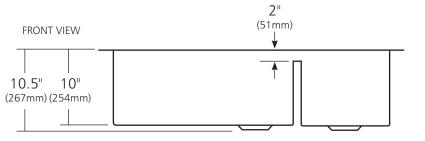

#### **PRODUCT DETAILS**

- 40" x 21" x 10.5" OD (1016mm x 533mm x 267mm)
- Lg Basin: 24" x 18" x 10" ID (610mm x 437mm x 254mm)
- Sm Basin: 11.75" x 18" x 10" ID (298mm x 437mm x 254mm)
- Hand hammered 16 gauge recycled copper
- 3.5" (89mm) drain opening
- Dimensions are not exact and may vary  $\pm .5$ " (13mm)