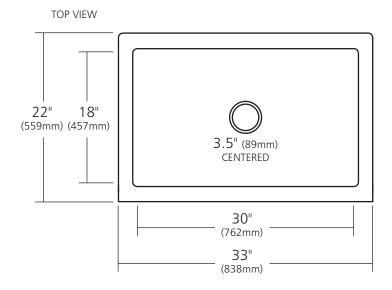

#### **PRODUCT DETAILS**

- 33" x 22" x 10.5" OD (838mm x 559mm x 267mm)
- 30" x 18" x 10" ID (762mm x 457mm x 254mm)
- Hand hammered 16 gauge recycled copper
- Apron extends 2" (51mm) on sides
- 3.5" (89mm) drain opening
- Dimensions are not exact and may vary  $\pm .5$ " (13mm)