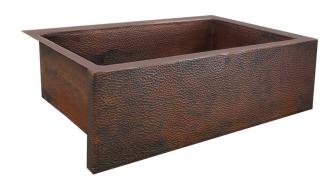

# **PINNACLE**

CPK292 Antique Finish CPK592 Brushed Nickel Finish

#### **PRODUCT DETAILS**

- 33" x 22" x 10.5" OD (838mm x 559mm x 267mm)
- 30" x 18" x 10" ID (762mm x 457mm x 254mm)
- Hand hammered 16 gauge recycled copper
- Apron extends 2" (51mm) on sides
- 3.5" (89mm) drain opening
- Dimensions are not exact and may vary  $\pm .5$ " (13mm)