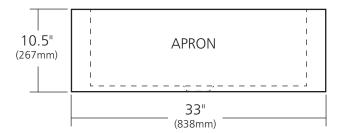

#### **PRODUCT DETAILS**

- 33" x 22" x 10.5" OD (838mm x 559mm x 267mm)
- 30" x 18" x 10" ID (762mm x 457mm x 254mm)
- Hand hammered 16 gauge recycled copper
- Apron extends 2" (51mm) on sides
- 3.5" (89mm) drain opening
- Dimensions are not exact and may vary  $\pm .5$ " (13mm)