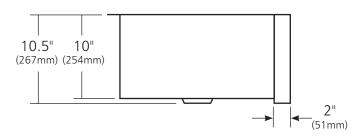

#### **PRODUCT DETAILS**

- 33" x 22" x 10.5" OD (838mm x 559mm x 267mm)
- 30" x 18" x 10" ID (762mm x 457mm x 254mm)
- Hand hammered 16 gauge recycled copper
- Apron extends 2" (51mm) on sides
- 3.5" (89mm) drain opening
- Dimensions are not exact and may vary  $\pm .5$ " (13mm)

#### SIDE VIEW