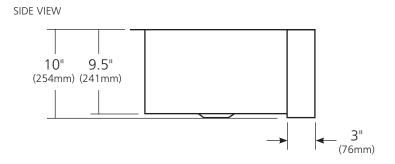

### **PRODUCT DETAILS**

- 30" x 18.5" x 10" OD (762mm x 470mm x 254mm)
- $27" \times 15.5" \times 9.5" \text{ ID } (686 \text{mm} \times 394 \text{mm} \times 241 \text{mm})$
- Hand hammered 16 gauge recycled copper
- Apron extends 3" (76mm) on sides
- 3.5" (89mm) drain opening
- Dimensions are not exact and may vary  $\pm .5$ " (13mm)