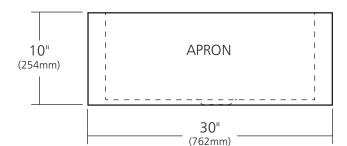

### **PRODUCT DETAILS**

- 30" x 18.5" x 10" OD (762mm x 470mm x 254mm)
- $27" \times 15.5" \times 9.5" \text{ ID } (686 \text{mm} \times 394 \text{mm} \times 241 \text{mm})$
- Hand hammered 16 gauge recycled copper
- Apron extends 3" (76mm) on sides
- 3.5" (89mm) drain opening
- Dimensions are not exact and may vary  $\pm .5$ " (13mm)