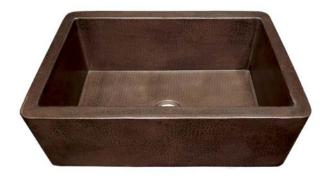

# **FARMHOUSE 30**

Farmhouse Series

FRONT VIEW

CPK294 Antique CPK594 Brushed Nickel CPS494 Polished Copper