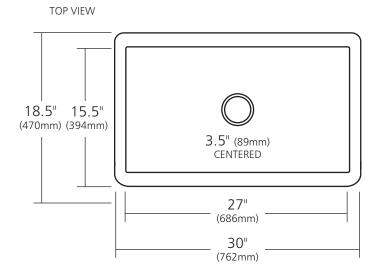

### **PRODUCT DETAILS**

- 30" x 18.5" x 10" OD (762mm x 470mm x 254mm)
- $27" \times 15.5" \times 9.5" \text{ ID } (686 \text{mm} \times 394 \text{mm} \times 241 \text{mm})$
- Hand hammered 16 gauge recycled copper
- Apron extends 3" (76mm) on sides
- 3.5" (89mm) drain opening
- Dimensions are not exact and may vary  $\pm .5$ " (13mm)