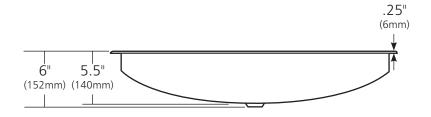

### **PRODUCT DETAILS**

- 30" x 14" x 6" OD (762mm x 356mm x 152mm)
- 28" x 12" x 5.5" ID (711mm x 305mm x 140mm)
- Hand hammered 16 gauge recycled copper
- 1.5" (38mm) drain opening

This product may be customized – see nativetrails.net/customization for details.