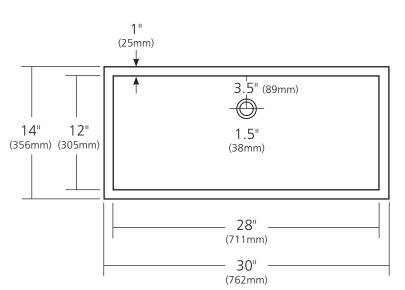

### **PRODUCT DETAILS**

- 30" x 14" x 6" OD (762mm x 356mm x 152mm)
- 28" x 12" x 5.5" ID (711mm x 305mm x 140mm)
- Hand hammered 16 gauge recycled copper
- 1.5" (38mm) drain opening

This product may be customized – see nativetrails.net/customization for details.