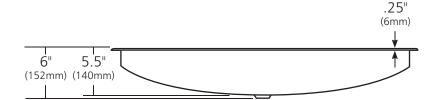

### **PRODUCT DETAILS**

- 36" x 14" x 6" OD (914mm x 356mm x 152mm)
- 34" x 12" x 5.5" ID (864mm x 305mm x 140mm)
- Hand hammered 16 gauge recycled copper
- 1.5" (38mm) drain opening

This product may be customized – see nativetrails.net/customization for details.