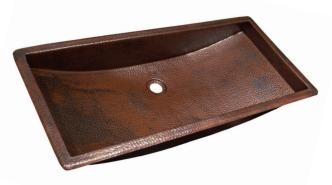

# SPECIFICATIONS TROUGH 36

CPS206 Antique CPS506 Brushed Nickel

### **PRODUCT DETAILS**

- 36" x 14" x 6" OD (914mm x 356mm x 152mm)
- 34" x 12" x 5.5" ID (864mm x 305mm x 140mm)
- Hand hammered 16 gauge recycled copper
- 1.5" (38mm) drain opening

This product may be customized – see nativetrails.net/customization for details.