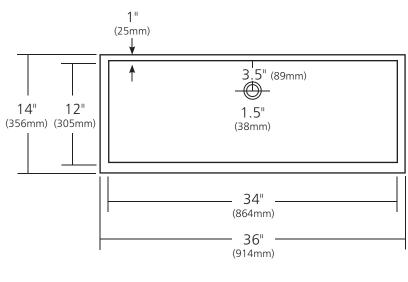

### **PRODUCT DETAILS**

- 36" x 14" x 6" OD (914mm x 356mm x 152mm)
- 34" x 12" x 5.5" ID (864mm x 305mm x 140mm)
- Hand hammered 16 gauge recycled copper
- 1.5" (38mm) drain opening

This product may be customized – see nativetrails.net/customization for details.