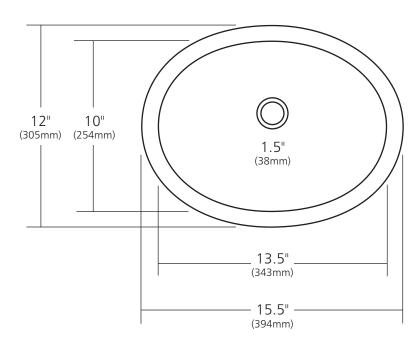

#### **PRODUCT DETAILS**

- 15.5" x 12" x 5" OD (394mm x 305mm x 127mm)
- 13.5" x 10" x 4.5" ID (343mm x 254mm x 114mm)
- Hand hammered 18 gauge recycled copper
- 1.5" (38mm) drain opening
- Dimensions are not exact and may vary  $\pm \frac{1}{2}$ " (13mm)