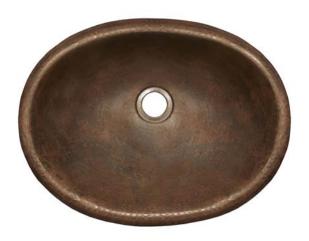

# **ROLLED BABY CLASSIC**

CPS239- Antique CPS539- Brushed Nickel

#### **PRODUCT DETAILS**

- 15.5" x 12" x 5" OD (394mm x 305mm x 127mm)
- 13.5" x 10" x 4.5" ID (343mm x 254mm x 114mm)
- Hand hammered 18 gauge recycled copper
- 1.5" (38mm) drain opening
- Dimensions are not exact and may vary  $\pm \frac{1}{2}$ " (13mm)