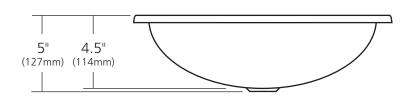

#### **PRODUCT DETAILS**

- 15.5" x 12" x 5" OD (394mm x 305mm x 127mm)
- 13.5" x 10" x 4.5" ID (343mm x 254mm x 114mm)
- Hand hammered 18 gauge recycled copper
- 1.5" (38mm) drain opening
- Dimensions are not exact and may vary  $\pm \frac{1}{2}$ " (13mm)