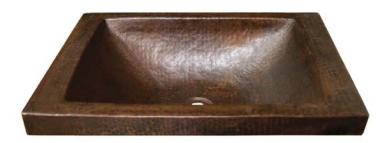

#### **PRODUCT DETAILS**

- 20" x 13" x 5" OD (508mm x 330mm x 127mm)
- 16" x 11" x 4.5" ID (406mm x 279mm x 114mm)
- Hand hammered 16 gauge recycled copper
- 1.5" (38mm) drain opening
- Dimensions are not exact and may vary  $\pm \frac{1}{2}$ " (13mm)