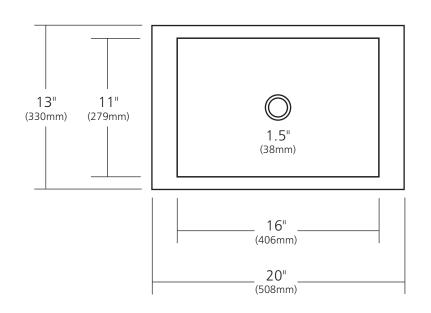

#### **PRODUCT DETAILS**

- 20" x 13" x 5" OD (508mm x 330mm x 127mm)
- 16" x 11" x 4.5" ID (406mm x 279mm x 114mm)
- Hand hammered 16 gauge recycled copper
- 1.5" (38mm) drain opening
- Dimensions are not exact and may vary  $\pm \frac{1}{2}$ " (13mm)