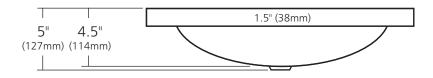

#### **PRODUCT DETAILS**

- 20" x 13" x 5" OD (508mm x 330mm x 127mm)
- 16" x 11" x 4.5" ID (406mm x 279mm x 114mm)
- Hand hammered 16 gauge recycled copper
- 1.5" (38mm) drain opening
- Dimensions are not exact and may vary  $\pm \frac{1}{2}$ " (13mm)