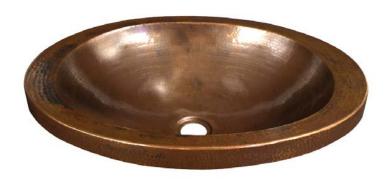

# **HIBISCUS**

14" 12" (356mm) (305mm) 1.5" (38mm) 17" (432mm)

21"

(533mm)

CPS246- Antique CPS546- Brushed Nickel

## **PRODUCT DETAILS**

- 21" x 14" x 5" OD (533mm x 356mm x 127mm)
- 17" x 12" x 4.5" ID (432mm x 305mm x 114mm)
- Hand hammered 16 gauge recycled copper
- 1.5" (38mm) drain opening
- Dimensions are not exact and may vary  $\pm \frac{1}{2}$ " (13mm)