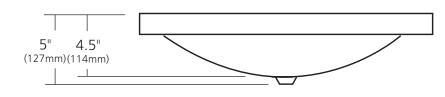

## **PRODUCT DETAILS**

- 21" x 14" x 5" OD (533mm x 356mm x 127mm)
- 17" x 12" x 4.5" ID (432mm x 305mm x 114mm)
- Hand hammered 16 gauge recycled copper
- 1.5" (38mm) drain opening
- Dimensions are not exact and may vary  $\pm \frac{1}{2}$ " (13mm)