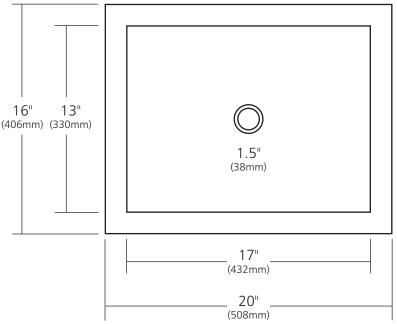

#### **PRODUCT DETAILS**

- 20" x 16" x 4.5" OD (508mm x 406mm x 114mm)
- 17" x 13" x 4" ID (432mm x 330mm x 102mm)
- Hand hammered 16 gauge recycled copper
- 1.5" (38mm) drain opening
- Dimensions are not exact and may vary  $\pm \frac{1}{2}$ " (13mm)