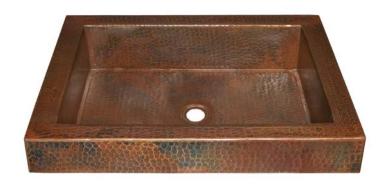

# **TATRA**

CPS246- Antique CPS546- Brushed Nickel CPS846- Polished Nickel

#### **PRODUCT DETAILS**

- 20" x 16" x 4.5" OD (508mm x 406mm x 114mm)
- 17" x 13" x 4" ID (432mm x 330mm x 102mm)
- Hand hammered 16 gauge recycled copper
- 1.5" (38mm) drain opening
- Dimensions are not exact and may vary  $\pm \frac{1}{2}$ " (13mm)