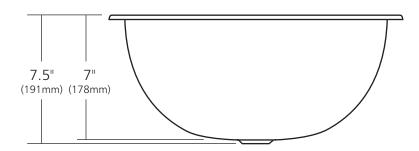

## **PRODUCT DETAILS**

- 17" x 13.25" x 7.5" OD (432mm x 337mm x 191mm)
- 15.25" x11.5" x 7" ID (387mm x 292mm x 178mm)
- Hand hammered 16 gauge recycled copper
- 1.5" (38mm) drain opening
- Dimensions are not exact and may vary  $\pm \frac{1}{2}$ " (13mm)