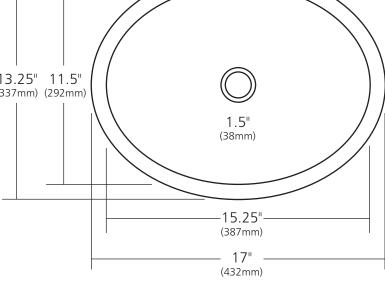

## **PRODUCT DETAILS**

- 17" x 13.25" x 7.5" OD (432mm x 337mm x 191mm)
- 15.25" x11.5" x 7" ID (387mm x 292mm x 178mm)
- Hand hammered 16 gauge recycled copper
- 1.5" (38mm) drain opening
- Dimensions are not exact and may vary  $\pm \frac{1}{2}$ " (13mm)