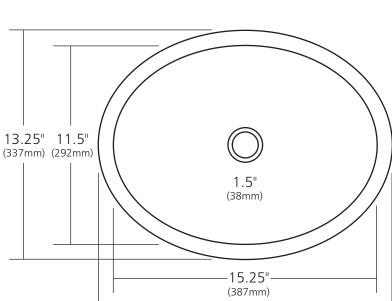

## **PRODUCT DETAILS**

- 17" x 13.25" x 7.5" OD (432mm x 337mm x 191mm)
- 15.25" x11.5" x 7" ID (387mm x 292mm x 178mm)
- Hand hammered 16 gauge recycled copper
- 1.5" (38mm) drain opening
- Dimensions are not exact and may vary  $\pm \frac{1}{2}$ " (13mm)