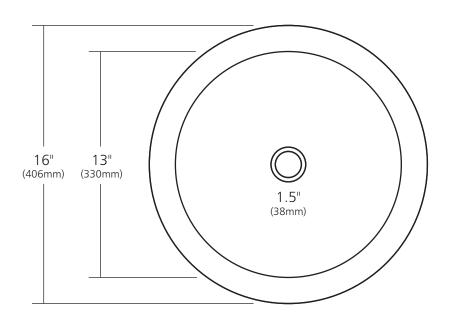

## **PRODUCT DETAILS**

- 16" x 5" OD (406mm x 127mm)
- 13" x 4.75" ID (330mm x 121mm)
- Hand hammered 16 gauge recycled copper
- 1.5" (38mm) drain opening
- Dimensions are not exact and may vary  $\pm \frac{1}{2}$ " (13mm)