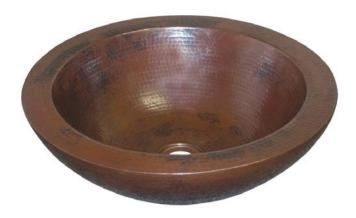

# **LAGUNA**

CPS255 - Antique CPS555 - Brushed Nickel

## **PRODUCT DETAILS**

- 16" x 5" OD (406mm x 127mm)
- 13" x 4.75" ID (330mm x 121mm)
- Hand hammered 16 gauge recycled copper
- 1.5" (38mm) drain opening
- Dimensions are not exact and may vary  $\pm \frac{1}{2}$ " (13mm)