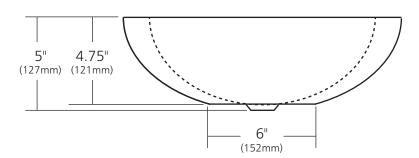

## **PRODUCT DETAILS**

- 16" x 5" OD (406mm x 127mm)
- 13" x 4.75" ID (330mm x 121mm)
- Hand hammered 16 gauge recycled copper
- 1.5" (38mm) drain opening
- Dimensions are not exact and may vary  $\pm \frac{1}{2}$ " (13mm)