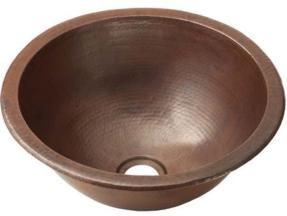

# SPECIFICATIONS PALOMA





CPS259- Antique CPS559- Brushed Nickel

#### **PRODUCT DETAILS**

- 13.75" x 6" OD (349mm x 152mm)
- 12" x 5.5" ID (305mm x 140mm)
- Hand hammered 16 gauge recycled copper
- 1.5" (38mm) drain opening
- Dimensions are not exact and may vary  $\pm \frac{1}{2}$ " (13mm)

This product may be customized. See nativetrails.net/customization for details.

### INSTALLATION

• Universal Mount

#### COORDINATING PRODUCTS

- Drains : DR120, DR130, DR150 or DR160
- MetalProtect<sup>™</sup>

## STANDARDS COMPLIANCE

- UPC/cUPC compliant
- ADA

#### **IMPORTANT**

Due to the handcrafted nature of this product, it will vary in finish, texture, hammering, and other details. Dimensions may vary up to 1/2" (13mm). We strongly recommend waiting for the actual product before making any installation cuts.