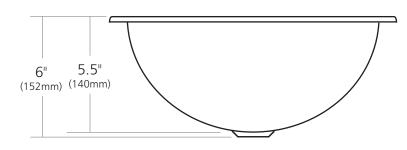

#### **PRODUCT DETAILS**

- 13.75" x 6" OD (349mm x 152mm)
- 12" x 5.5" ID (305mm x 140mm)
- Hand hammered 16 gauge recycled copper
- 1.5" (38mm) drain opening
- Dimensions are not exact and may vary  $\pm \frac{1}{2}$ " (13mm)