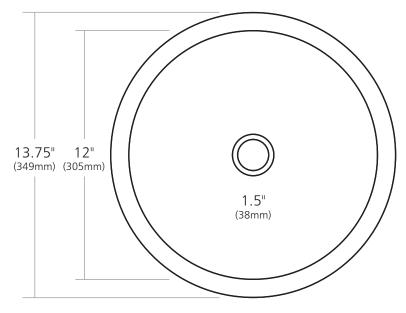

#### **PRODUCT DETAILS**

- 13.75" x 6" OD (349mm x 152mm)
- 12" x 5.5" ID (305mm x 140mm)
- Hand hammered 16 gauge recycled copper
- 1.5" (38mm) drain opening
- Dimensions are not exact and may vary  $\pm \frac{1}{2}$ " (13mm)