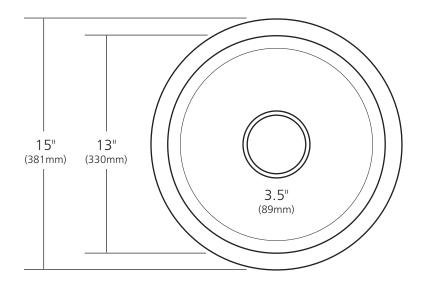

### **PRODUCT DETAILS**

- 15" x 7.5" OD (381mm x 191mm)
- 13" x 7" ID (330mm x 178mm)
- Hand hammered 16 gauge recycled copper
- 3.5" (89mm) drain opening
- Dimensions are not exact and may vary  $\pm \frac{1}{2}$ " (13mm)