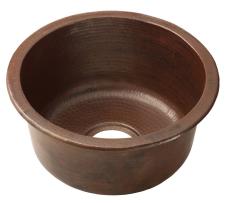

# **REDONDO CHICO**

CPS260- Antique CPS560- Brushed Nickel

### **PRODUCT DETAILS**

- 15" x 7.5" OD (381mm x 191mm)
- 13" x 7" ID (330mm x 178mm)
- Hand hammered 16 gauge recycled copper
- 3.5" (89mm) drain opening
- Dimensions are not exact and may vary  $\pm \frac{1}{2}$ " (13mm)