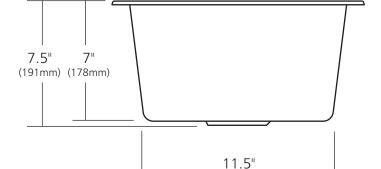

### **PRODUCT DETAILS**

- 15" x 7.5" OD (381mm x 191mm)
- 13" x 7" ID (330mm x 178mm)
- Hand hammered 16 gauge recycled copper
- 3.5" (89mm) drain opening
- Dimensions are not exact and may vary  $\pm \frac{1}{2}$ " (13mm)