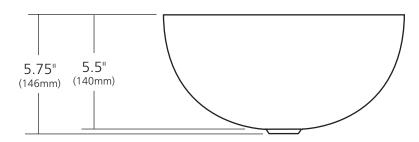

## **PRODUCT DETAILS**

- 12.5" x 5.75" OD (318mm x 146mm)
- 12.25" x 5.5" ID (311mm x 140mm)
- Hand hammered 15 gauge recycled copper
- 1.5" (38mm) drain opening
- Dimensions are not exact and may vary  $\pm \frac{1}{2}$ " (13mm)