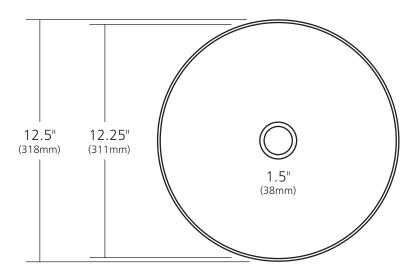

## **PRODUCT DETAILS**

- 12.5" x 5.75" OD (318mm x 146mm)
- 12.25" x 5.5" ID (311mm x 140mm)
- Hand hammered 15 gauge recycled copper
- 1.5" (38mm) drain opening
- Dimensions are not exact and may vary  $\pm \frac{1}{2}$ " (13mm)