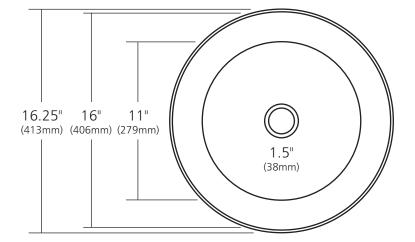

## **PRODUCT DETAILS**

- 16.25" x 4.75" OD (413mm x 121mm)
- 16" x 4.5" ID (406mm x 114mm)
- Hand hammered 15 gauge recycled copper
- 1.5" (38mm) drain opening
- Dimensions are not exact and may vary  $\pm \frac{1}{2}$ " (13mm)