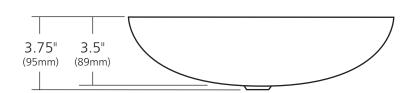

## **PRODUCT DETAILS**

- 14.5" x 3.75" OD (368mm x 95mm)
- 14.25" x 3.5" ID (362mm x 89mm)
- Hand hammered 15 gauge recycled copper
- 1.5" (38mm) drain opening
- Dimensions are not exact and may vary  $\pm \frac{1}{2}$ " (13mm)