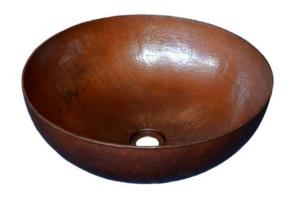

# **MAESTRO ROUND**

Maestro Collection

CPS263- Antique CPS363- Tempered

CPS563- Brushed Nickel

CPS463- Polished Copper

CPS863- Polished Nickel

## **PRODUCT DETAILS**

- 16" x 6.5" OD (406mm x 165mm)
- 15.75" x 6.25" ID (400mm x 159mm)
- Hand hammered 15 gauge recycled copper
- 1.5" (38mm) drain opening
- Dimensions are not exact and may vary  $\pm \frac{1}{2}$ " (13mm)