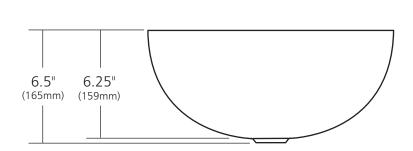

## **PRODUCT DETAILS**

- 16" x 6.5" OD (406mm x 165mm)
- 15.75" x 6.25" ID (400mm x 159mm)
- Hand hammered 15 gauge recycled copper
- 1.5" (38mm) drain opening
- Dimensions are not exact and may vary  $\pm \frac{1}{2}$ " (13mm)