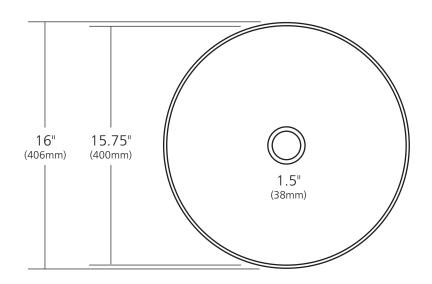

## **PRODUCT DETAILS**

- 16" x 6.5" OD (406mm x 165mm)
- 15.75" x 6.25" ID (400mm x 159mm)
- Hand hammered 15 gauge recycled copper
- 1.5" (38mm) drain opening
- Dimensions are not exact and may vary  $\pm \frac{1}{2}$ " (13mm)