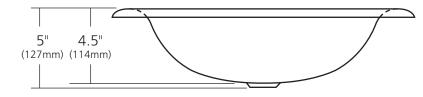

## **PRODUCT DETAILS**

- 18" x 15" x 5" OD (457mm x 381mm x 127mm)
- 16" x 13" x 4.5" ID (406mm x 330mm x 114mm)
- Hand hammered 15 gauge recycled copper
- 1.5" (38mm) drain opening
- Dimensions are not exact and may vary  $\pm 1\!/\!2^{\rm II}$  (13mm)