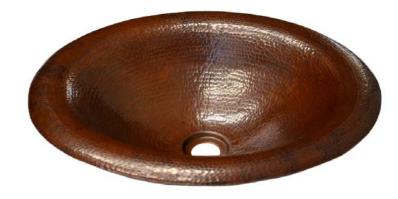

# **SPECIFICATIONS**

**MAESTRO LOTUS** 

Maestro Collection

CPS286 - Antique CPS386 - Tempered CPS586 - Brushed Nickel

## **PRODUCT DETAILS**

- 18" x 15" x 5" OD (457mm x 381mm x 127mm)
- 16" x 13" x 4.5" ID (406mm x 330mm x 114mm)
- Hand hammered 15 gauge recycled copper
- 1.5" (38mm) drain opening
- Dimensions are not exact and may vary  $\pm 1\!/\!2^{\rm II}$  (13mm)