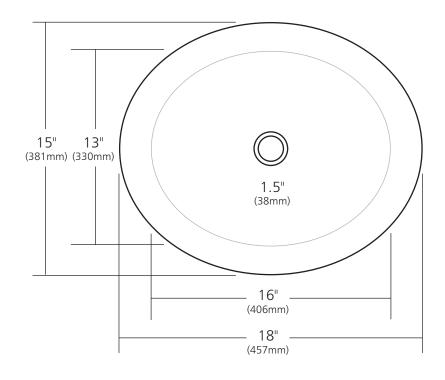

## **PRODUCT DETAILS**

- 18" x 15" x 5" OD (457mm x 381mm x 127mm)
- 16" x 13" x 4.5" ID (406mm x 330mm x 114mm)
- Hand hammered 15 gauge recycled copper
- 1.5" (38mm) drain opening
- Dimensions are not exact and may vary  $\pm 1\!/\!2^{\rm II}$  (13mm)