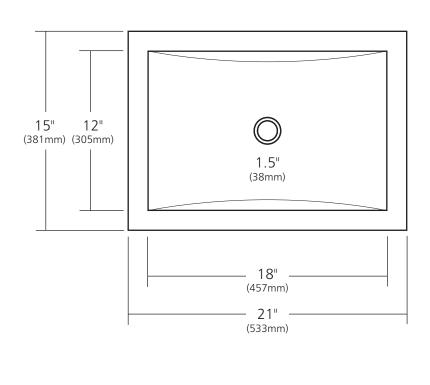

### **PRODUCT DETAILS**

- 21" x 15" x 4.5" OD (533mm x 381mm x 114mm)
- 18" x 12" x 4" ID (457mm x 305mm x 102mm)
- Hand hammered 16 gauge recycled copper
- 1.5" (38mm) drain opening
- Dimensions are not exact and may vary  $\pm 1\!/\!2^{\rm II}$  (13mm)