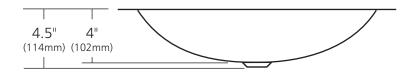

### **PRODUCT DETAILS**

- 21" x 15" x 4.5" OD (533mm x 381mm x 114mm)
- 18" x 12" x 4" ID (457mm x 305mm x 102mm)
- Hand hammered 16 gauge recycled copper
- 1.5" (38mm) drain opening
- Dimensions are not exact and may vary  $\pm 1\!/\!2^{\rm II}$  (13mm)