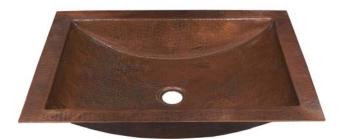

# SPECIFICATIONS AVILA

CPS245- Antique CPS545- Brushed Nickel CPS445- Polished Copper CPS845- Polished Nickel

### **PRODUCT DETAILS**

- 21" x 15" x 4.5" OD (533mm x 381mm x 114mm)
- 18" x 12" x 4" ID (457mm x 305mm x 102mm)
- Hand hammered 16 gauge recycled copper
- 1.5" (38mm) drain opening
- Dimensions are not exact and may vary  $\pm 1\!/\!2^{\rm II}$  (13mm)