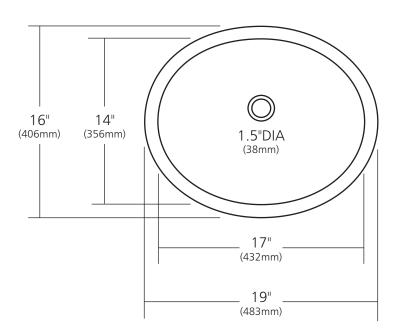

#### **PRODUCT DETAILS**

- 19" x 16" x 5.5" OD (483mm x 406mm x 140mm)
- 17" x 14" x 5" ID (432mm x 356mm x 127mm)
- Hand hammered 18 gauge recycled copper
- 1.5" (38mm) drain opening
- Dimensions are not exact and may vary  $\pm \frac{1}{2}$ " (13mm)