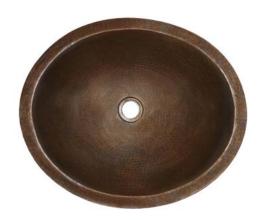

# **CLASSIC**

CPS268- Antique

CPS568- Brushed Nickel

CPS468- Polished Copper

CPS868- Polished Nickel