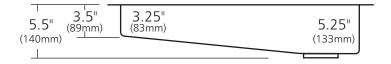

#### **PRODUCT DETAILS**

- 30" x 11" x 5.5" OD (762mm x 279mm x 140mm)
- 27" x 8" x 5.25" ID (686mm x 203mm x 133mm)
- Basin Depth: 3.25" (83mm) to 5.25" (133mm)
- Hand hammered 16 gauge recycled copper
- 3.5" (89mm) drain opening
- Dimensions are not exact and may vary  $\pm \frac{1}{2}$ " (13mm)