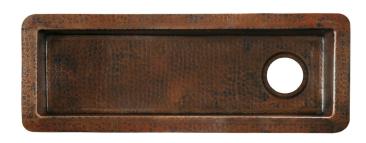

#### **PRODUCT DETAILS**

- 30" x 11" x 5.5" OD (762mm x 279mm x 140mm)
- 27" x 8" x 5.25" ID (686mm x 203mm x 133mm)
- Basin Depth: 3.25" (83mm) to 5.25" (133mm)
- Hand hammered 16 gauge recycled copper
- 3.5" (89mm) drain opening
- Dimensions are not exact and may vary  $\pm \frac{1}{2}$ " (13mm)