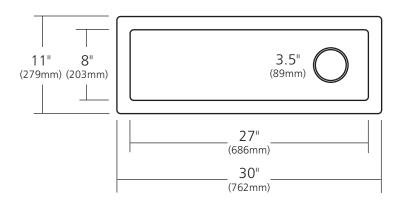

#### **PRODUCT DETAILS**

- 30" x 11" x 5.5" OD (762mm x 279mm x 140mm)
- 27" x 8" x 5.25" ID (686mm x 203mm x 133mm)
- Basin Depth: 3.25" (83mm) to 5.25" (133mm)
- Hand hammered 16 gauge recycled copper
- 3.5" (89mm) drain opening
- Dimensions are not exact and may vary  $\pm \frac{1}{2}$ " (13mm)