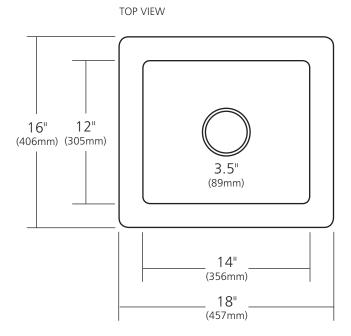

### **PRODUCT DETAILS**

- 18" x 16" x 7.5" OD (457mm x 406mm x 191mm)
- 14" x 12" x 7" ID (356mm x 305mm x 178mm)
- Hand hammered 16 gauge recycled copper
- Apron extends 2.5" (64mm) on sides
- 3.5" (89mm) drain opening
- Dimensions are not exact and may vary  $\pm \frac{1}{2}$ " (13mm)