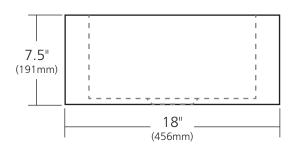

# **CABANA**

FRONT VIEW

7.5" 7"
(191mm) (178mm)

-2.5"(64mm)

CPS213- Antique CPS513- Brushed Nickel

### **PRODUCT DETAILS**

- 18" x 16" x 7.5" OD (457mm x 406mm x 191mm)
- 14" x 12" x 7" ID (356mm x 305mm x 178mm)
- Hand hammered 16 gauge recycled copper
- Apron extends 2.5" (64mm) on sides
- 3.5" (89mm) drain opening
- Dimensions are not exact and may vary  $\pm \frac{1}{2}$ " (13mm)