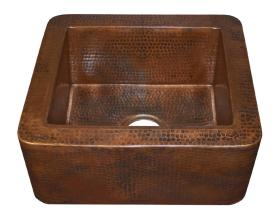

#### **IMPORTANT**

Due to the handcrafted nature of this product, it will vary in finish, texture, hammering, and other details. Dimensions may vary up to 1/2" (13mm). We strongly recommend waiting for the actual product before making any installation cuts.