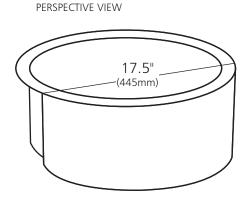

### **PRODUCT DETAILS**

- 19" x 7.5" OD (483mm x 191mm)
- 16" x 7" ID (406mm x 178mm)
- Hand hammered 16 gauge recycled copper
- Apron extends 5.5" (140mm) on sides
- 3.5" (89mm) drain opening
- Dimensions are not exact and may vary  $\pm \frac{1}{2}$ " (13mm)