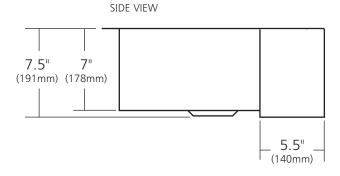

### **PRODUCT DETAILS**

- 19" x 7.5" OD (483mm x 191mm)
- 16" x 7" ID (406mm x 178mm)
- Hand hammered 16 gauge recycled copper
- Apron extends 5.5" (140mm) on sides
- 3.5" (89mm) drain opening
- Dimensions are not exact and may vary  $\pm \frac{1}{2}$ " (13mm)