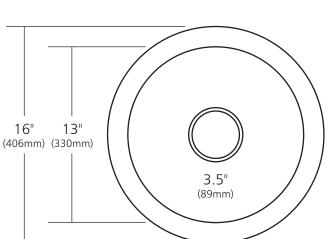

#### **PRODUCT DETAILS**

- 16" x 7.5" OD (406mm x 191mm)
- 13" x 7" ID (330mm x 178mm)
- Hand hammered 16 gauge recycled copper
- 3.5" (89mm) drain opening
- Dimensions are not exact and may vary  $\pm \frac{1}{2}$ " (13mm)