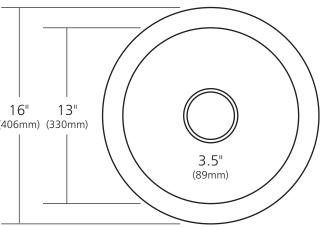

#### **PRODUCT DETAILS**

- 16" x 7.5" OD (406mm x 191mm)
- 13" x 7" ID (330mm x 178mm)
- Hand hammered 16 gauge recycled copper
- 3.5" (89mm) drain opening
- Dimensions are not exact and may vary  $\pm \frac{1}{2}$ " (13mm)