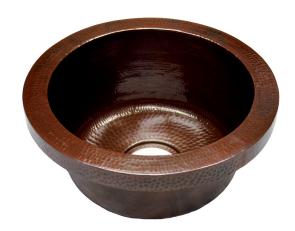

#### **PRODUCT DETAILS**

- 16" x 7.5" OD (406mm x 191mm)
- 13" x 7" ID (330mm x 178mm)
- Hand hammered 16 gauge recycled copper
- 3.5" (89mm) drain opening
- Dimensions are not exact and may vary  $\pm \frac{1}{2}$ " (13mm)

### **IMPORTANT**

Due to the handcrafted nature of this product, it will vary in finish, texture, hammering, and other details. Dimensions may vary up to 1/2" (13mm). We strongly recommend waiting for the actual product before making any installation cuts.