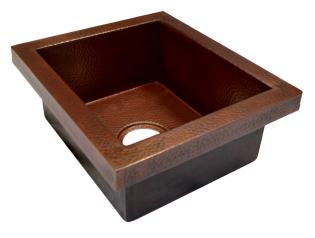

# SPECIFICATIONS MANHATTAN

CPS232 - Antique CPS532 - Brushed Nickel

# **PRODUCT DETAILS**

- 17" x 15" x 7" OD (432mm x 381mm x 178mm)
- 14" x 12" x 6.5" ID (356mm x 305mm x 165mm)
- Hand hammered 16 gauge recycled copper
- 3.5" (89mm) drain opening
- Dimensions are not exact and may vary  $\pm \frac{1}{2}$ " (13mm)