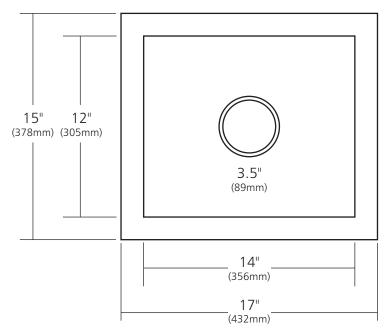

# **PRODUCT DETAILS**

- 17" x 15" x 7" OD (432mm x 381mm x 178mm)
- 14" x 12" x 6.5" ID (356mm x 305mm x 165mm)
- Hand hammered 16 gauge recycled copper
- 3.5" (89mm) drain opening
- Dimensions are not exact and may vary  $\pm \frac{1}{2}$ " (13mm)