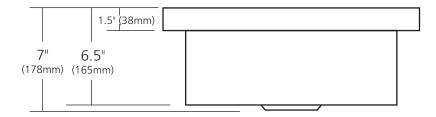

# **PRODUCT DETAILS**

- 17" x 15" x 7" OD (432mm x 381mm x 178mm)
- 14" x 12" x 6.5" ID (356mm x 305mm x 165mm)
- Hand hammered 16 gauge recycled copper
- 3.5" (89mm) drain opening
- Dimensions are not exact and may vary  $\pm \frac{1}{2}$ " (13mm)