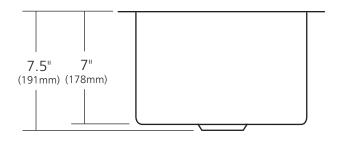

### **PRODUCT DETAILS**

- 15" x 15" x 7.5" OD (381mm x 381mm x 191mm)
- 13" x 13" x 7" ID (330mm x 330mm x 178mm)
- Hand hammered 16 gauge recycled copper
- 3.5" (89mm) drain opening
- Dimensions are not exact and may vary  $\pm \frac{1}{2}$ " (13mm)