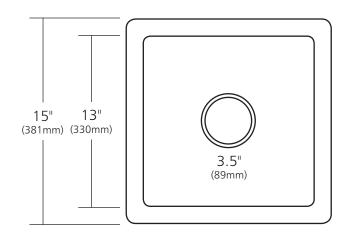

### **PRODUCT DETAILS**

- 15" x 15" x 7.5" OD (381mm x 381mm x 191mm)
- 13" x 13" x 7" ID (330mm x 330mm x 178mm)
- Hand hammered 16 gauge recycled copper
- 3.5" (89mm) drain opening
- Dimensions are not exact and may vary  $\pm \frac{1}{2}$ " (13mm)