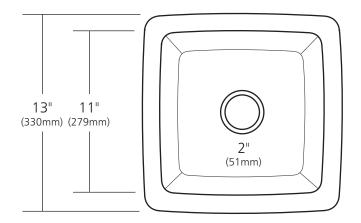

#### **PRODUCT DETAILS**

- 13" x 13" x 6.5" OD (330mm x 330mm x 165mm)
- 11" x 11" x 6" ID (279mm x 279mm x 152mm)
- Hand hammered 16 gauge recycled copper
- 2" (51mm) drain opening

This product may be customized. See nativetrails.net/customization for details.