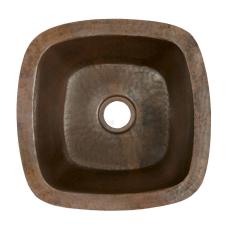

# **RINCON**

CPS247- Antique CPS547- Brushed Nickel

#### **PRODUCT DETAILS**

- 13" x 13" x 6.5" OD (330mm x 330mm x 165mm)
- 11" x 11" x 6" ID (279mm x 279mm x 152mm)
- Hand hammered 16 gauge recycled copper
- 2" (51mm) drain opening

This product may be customized. See nativetrails.net/customization for details.