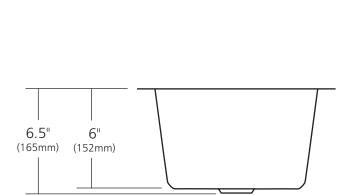

#### **PRODUCT DETAILS**

- 13" x 13" x 6.5" OD (330mm x 330mm x 165mm)
- 11" x 11" x 6" ID (279mm x 279mm x 152mm)
- Hand hammered 16 gauge recycled copper
- 2" (51mm) drain opening

This product may be customized. See nativetrails.net/customization for details.