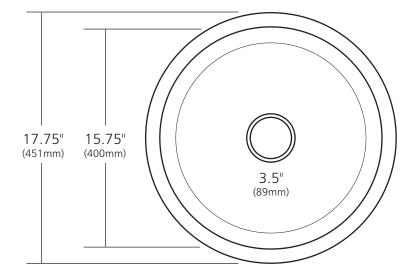

## **PRODUCT DETAILS**

- 17.75" x 9.5" OD (451mm x 241mm)
- 15.75" x 9" ID (400mm x 229mm)
- Hand hammered 16 gauge recycled copper
- 3.5" (89mm) drain opening
- Dimensions are not exact and may vary  $\pm \frac{1}{2}$ " (13mm)