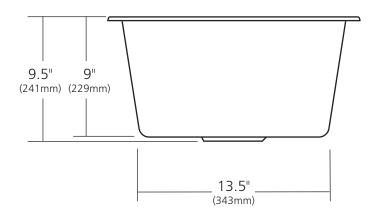

## **PRODUCT DETAILS**

- 17.75" x 9.5" OD (451mm x 241mm)
- 15.75" x 9" ID (400mm x 229mm)
- Hand hammered 16 gauge recycled copper
- 3.5" (89mm) drain opening
- Dimensions are not exact and may vary  $\pm \frac{1}{2}$ " (13mm)