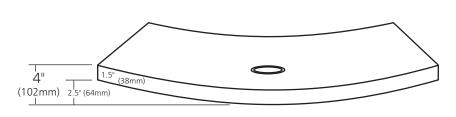

## **PRODUCT DETAILS**

- 20" x 15" x 4" OD (508mm x 381mm x 102mm)
- 20" x 15" x 3.5" ID (508mm x 381mm x 89mm)
- Hand hammered 16 gauge recycled copper
- 1.5" (38mm) drain opening
- Dimensions are not exact and may vary  $\pm \frac{1}{2}$ " (13mm)