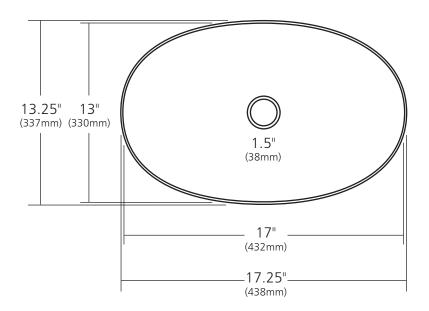

## **PRODUCT DETAILS**

- 17.25" x 13.25" x 6" OD (438mm x 337mm x 152mm)
- 17" x 13" x 5.75" ID (432mm x 330mm x 146mm)
- Hand hammered 15 gauge recycled copper
- 1.5" (38mm) drain opening
- Dimensions are not exact and may vary  $\pm \frac{1}{2}$ " (13mm)