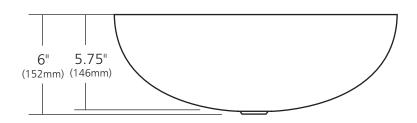

## **PRODUCT DETAILS**

- 17.25" x 13.25" x 6" OD (438mm x 337mm x 152mm)
- 17" x 13" x 5.75" ID (432mm x 330mm x 146mm)
- Hand hammered 15 gauge recycled copper
- 1.5" (38mm) drain opening
- Dimensions are not exact and may vary  $\pm \frac{1}{2}$ " (13mm)