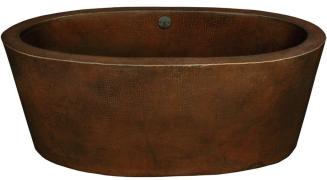

# **ASPEN**

CPS802- Antique CPS805- Brushed Nickel

#### **IMPORTANT**

Due to the handcrafted nature of this product, it will vary in finish, texture, hammering, andother details. Dimensions may vary up to 1/2". We strongly recommend that youwait for the actual product before makingany installation cuts.