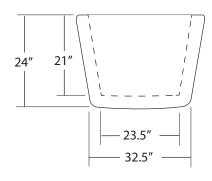

### **PRODUCT DETAILS**

- \* 64" x 36" x 24" OD
- \* 57" x 29" x 21" ID
- \* Hand hammered 16 gauge recycled copper
- \* 2" drain opening
- \* Dimensions are not exact and may vary  $\pm \frac{1}{2}$ "