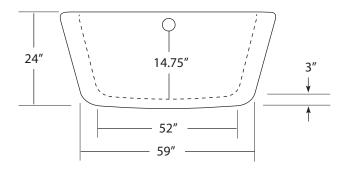

### **PRODUCT DETAILS**

- \* 64" x 36" x 24" OD
- \* 57" x 29" x 21" ID
- \* Hand hammered 16 gauge recycled copper
- \* 2" drain opening
- \* Dimensions are not exact and may vary  $\pm \frac{1}{2}$ "