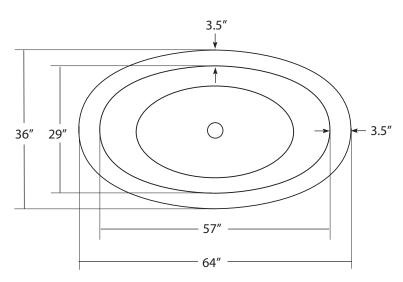

### **PRODUCT DETAILS**

- \* 64" x 36" x 24" OD
- \* 57" x 29" x 21" ID
- \* Hand hammered 16 gauge recycled copper
- \* 2" drain opening
- \* Dimensions are not exact and may vary  $\pm \frac{1}{2}$ "