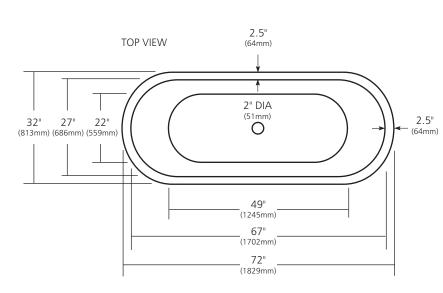

#### **PRODUCT DETAILS**

- 72" x 32" x 32" OD (1829mm x 813mm x 813mm)
- Hand hammered 16 gauge recycled copper
- 2" (51mm) drain opening
- Dimensions are not exact and may vary  $\pm \frac{1}{2}$ " (13mm)