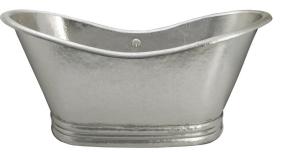

#### **PRODUCT DETAILS**

- 72" x 32" x 32" OD (1829mm x 813mm x 813mm)
- Hand hammered 16 gauge recycled copper
- 2" (51mm) drain opening
- Dimensions are not exact and may vary  $\pm \frac{1}{2}$ " (13mm)