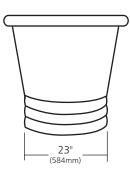

#### **PRODUCT DETAILS**

- 72" x 32" x 32" OD (1829mm x 813mm x 813mm)
- Hand hammered 16 gauge recycled copper
- 2" (51mm) drain opening
- Dimensions are not exact and may vary  $\pm \frac{1}{2}$ " (13mm)