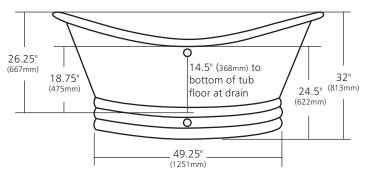

#### **PRODUCT DETAILS**

- 72" x 32" x 32" OD (1829mm x 813mm x 813mm)
- Hand hammered 16 gauge recycled copper
- 2" (51mm) drain opening
- Dimensions are not exact and may vary  $\pm \frac{1}{2}$ " (13mm)