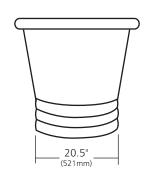

" AURORA



CPS912- Antique CPS915- Brushed Nickel

# **PRODUCT DETAILS**

- 60" x 29" x 30" OD (1524mm x 737mm x 762mm)
- Hand hammered 16 gauge recycled copper
- 2" (51mm) drain opening
- Dimensions are not exact and may vary  $\pm \frac{1}{2}$ " (13mm)

This product may be customized. See nativetrails.net/customization for details.

## **INSTALLATION**

• Freestanding bathtub

## **COORDINATING PRODUCTS**

• Trip Lever Bath Waste & Overflow: DR280

## STANDARDS COMPLIANCE

• UPC/cUPC compliant

#### **IMPORTANT**

Due to the handcrafted nature of this product, it will vary in finish, texture, hammering, and other details. Dimensions may vary up to 1/2" (13mm). We strongly recommend waiting for the actual product before making any installation cuts.

#### **REAR VIEW**



#### END VIEW