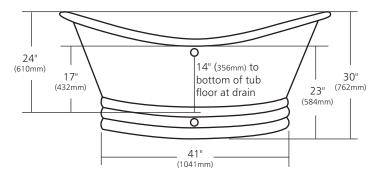

# **PRODUCT DETAILS**

- 60" x 29" x 30" OD (1524mm x 737mm x 762mm)
- Hand hammered 16 gauge recycled copper
- 2" (51mm) drain opening
- Dimensions are not exact and may vary  $\pm \frac{1}{2}$ " (13mm)

#### **REAR VIEW**