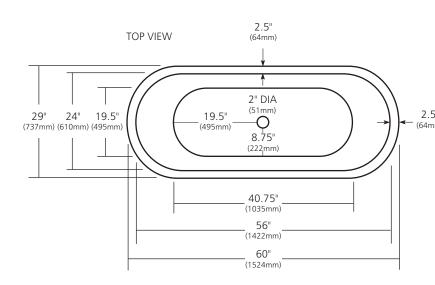

# **PRODUCT DETAILS**

- 60" x 29" x 30" OD (1524mm x 737mm x 762mm)
- Hand hammered 16 gauge recycled copper
- 2" (51mm) drain opening
- Dimensions are not exact and may vary  $\pm \frac{1}{2}$ " (13mm)