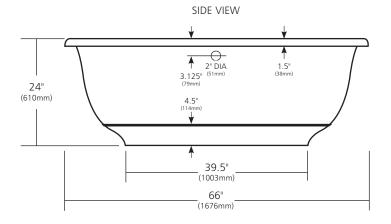

### **PRODUCT DETAILS**

- 66" x 32.5" x 24" OD (1676mm x 826mm x 610mm)
- Hand hammered 16 gauge recycled copper
- 2" (51mm) drain opening
- Dimensions are not exact and may vary  $\pm \frac{1}{2}$ " (13mm)