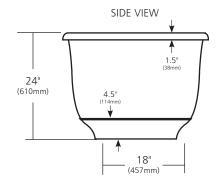

### **PRODUCT DETAILS**

- 66" x 32.5" x 24" OD (1676mm x 826mm x 610mm)
- Hand hammered 16 gauge recycled copper
- 2" (51mm) drain opening
- Dimensions are not exact and may vary  $\pm \frac{1}{2}$ " (13mm)