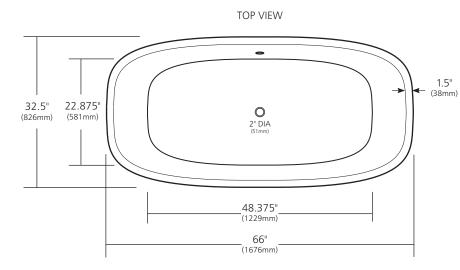

### **PRODUCT DETAILS**

- 66" x 32.5" x 24" OD (1676mm x 826mm x 610mm)
- Hand hammered 16 gauge recycled copper
- 2" (51mm) drain opening
- Dimensions are not exact and may vary  $\pm \frac{1}{2}$ " (13mm)