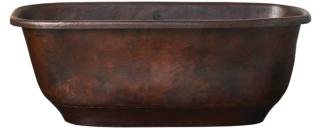

# **SANTORINI**

Antique

CPS942 Antique CPS944 Brushed Nickel CPS945 Polished Copper

### **PRODUCT DETAILS**

- 66" x 32.5" x 24" OD (1676mm x 826mm x 610mm)
- Hand hammered 16 gauge recycled copper
- 2" (51mm) drain opening
- Dimensions are not exact and may vary  $\pm \frac{1}{2}$ " (13mm)