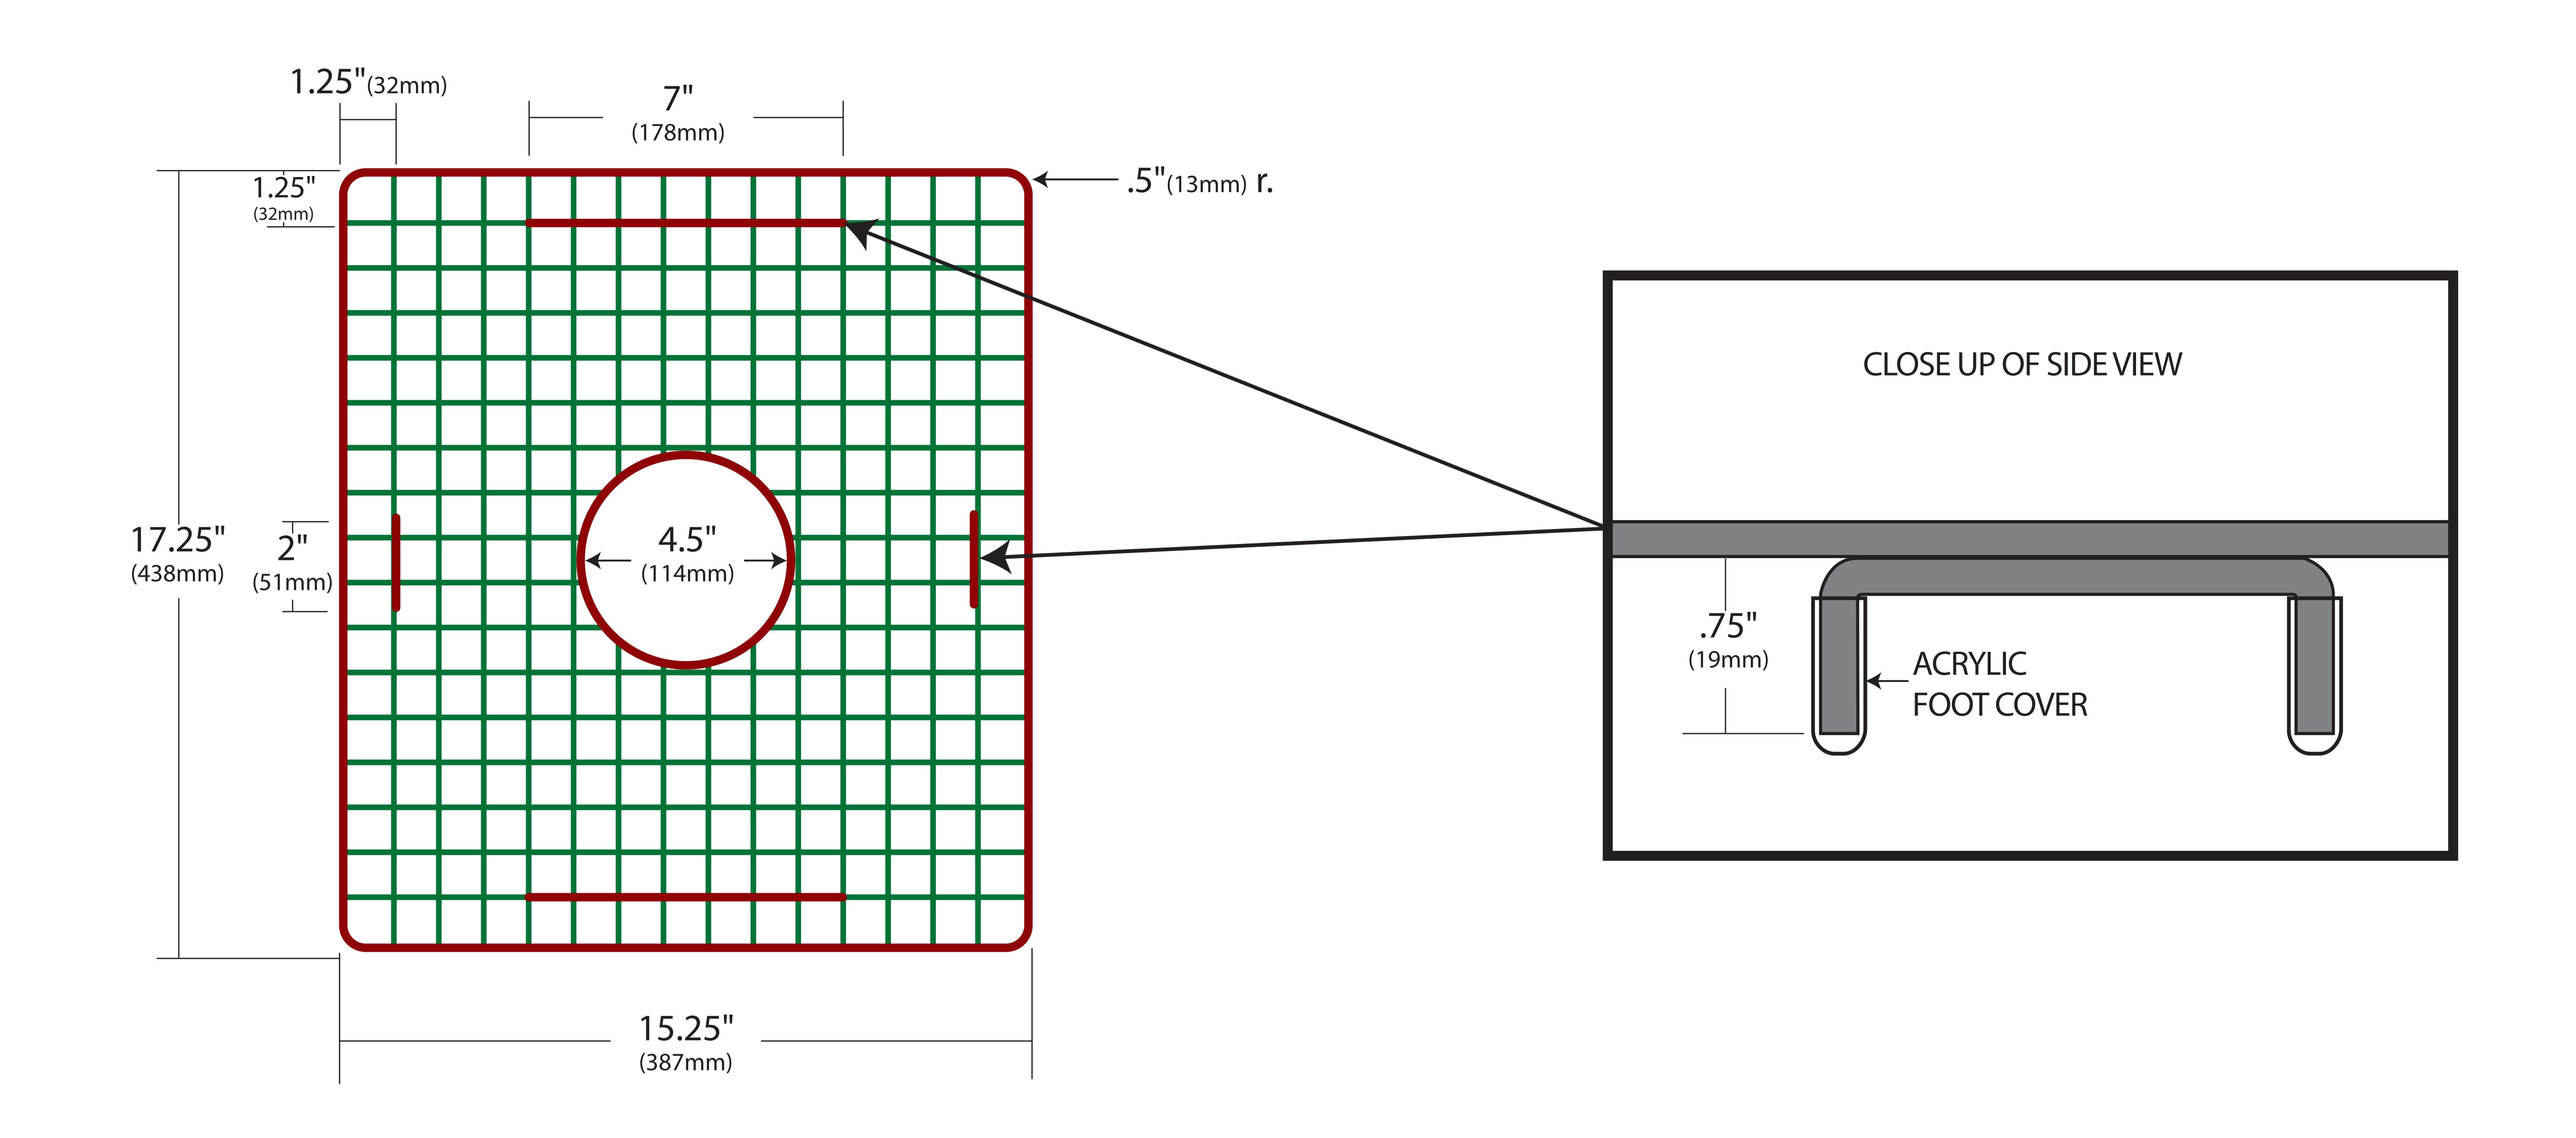

3/16"(5mm) THICK

1/8"(3mm) THICK

| INATIVE                                                                                                  | ITEM NO:           | PD NO:                  | PURCHASING DESCRIPTION:                                                            | MATERIAL: |
|----------------------------------------------------------------------------------------------------------|--------------------|-------------------------|------------------------------------------------------------------------------------|-----------|
| TRAILS                                                                                                   | GR1715             | N/A                     | Sink Bottom Grid                                                                   | Steel     |
| PRODUCT BLUEPRINT                                                                                        |                    |                         |                                                                                    |           |
| THIS DESIGN IS THE EXCLUSIVE PROPERTY OF NATIVE TRAILS, INC. ALL RIGHTS RESERVED.  © NATIVE TRAILS, INC. | ITEM CATALOG NAME: | FINISH:                 | NOTES:                                                                             | DATE:     |
|                                                                                                          | GR1715             | Stainless Steel & Mocha | Use with: Farmhouse Duet, Cocina Duet, Farmhouse Double Bowl<br>Old Style #: GR976 | 3/16/16   |